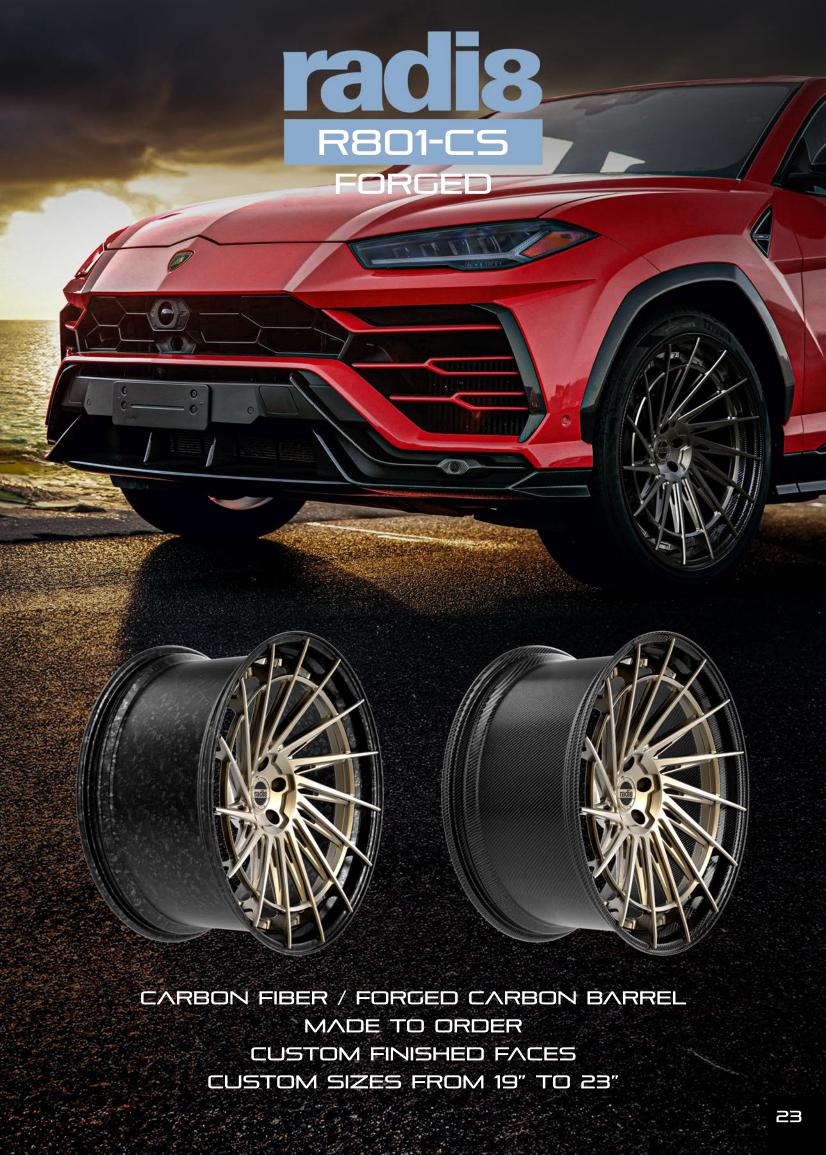

AVAILABLE IN MONOBLOCK AND TWO PIECE

CUSTOM FINISHES

CUSTOM SIZES FROM 17" TO 24"

CARBON FIBER / FORGED CARBON BARREL

MADE TO ORDER

CUSTOM FINISHED FACES

CUSTOM SIZES FROM 19" TO 23"

CARBON FIBER / FORGED CARBON BARREL

MADE TO ORDER

CUSTOM FINISHED FACES

CUSTOM SIZES FROM 19" TO 23"

CUSTOM SIZES FROM 19" TO 23"

- ☑ INFO@R∧DI8WHEELS.COM
- **®** WWW.R∧DI8WHEELS.COM
  - RADI8WHEELS
  - @ RADIBWHEELS
  - **9**+447809487190
- **②** 43∧ SUMMERISL∧ND RO∧D, ∧RM∧GH UK