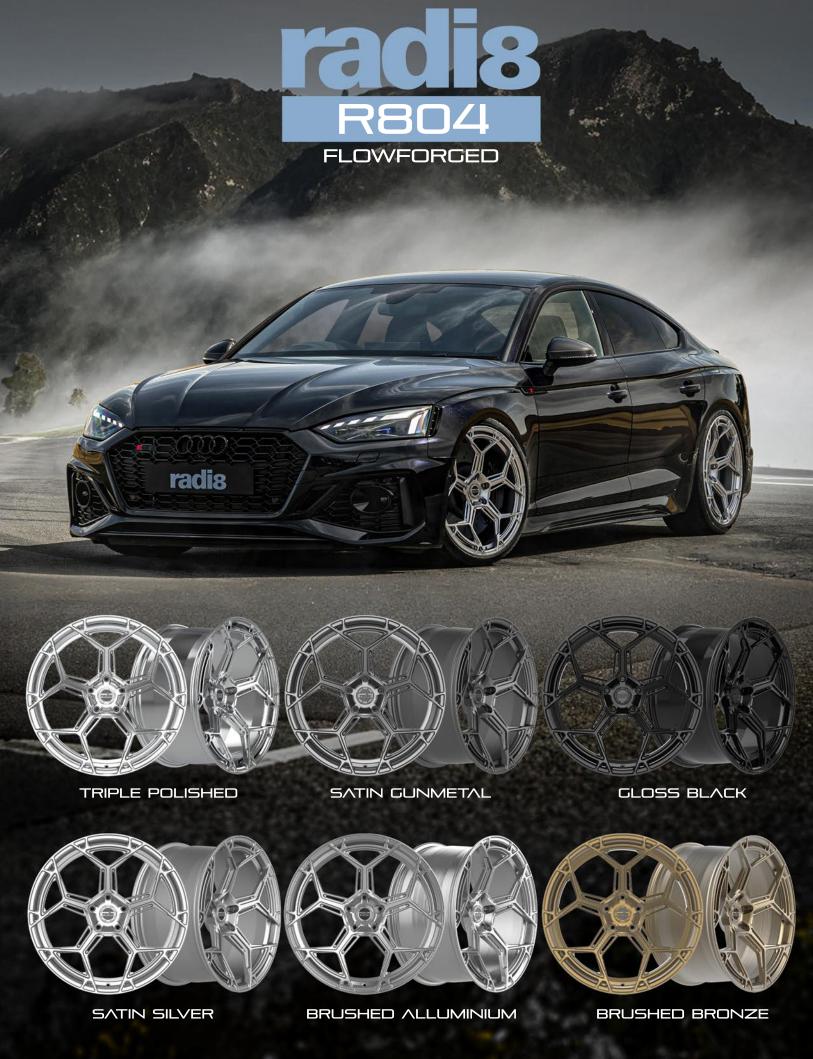

FLOWFORGED

TRIPLE POLISHED

SATIN GUNMETAL

GLOSS BLACK

SATIN SILVER

BRUSHED ALLUMINIUM

BRUSHED BRONZE

**FLOWFORGED** 

TRIPLE POLISHED

SATIN GUNMETAL

GLOSS BLACK

SATIN SILVER

BRUSHED ALLUMINIUM

BRUSHED BRONZE

**FLOWFORGED** 

TRIPLE POLISHED