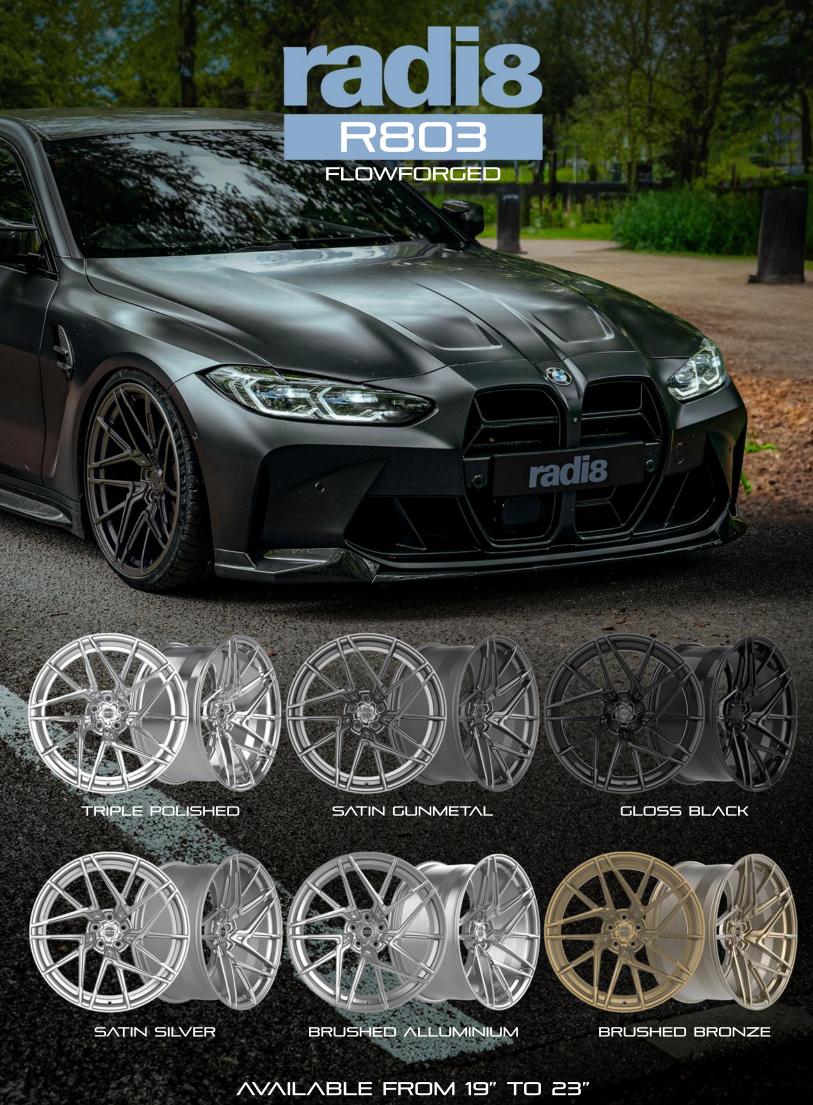

FLOWFORGED

TRIPLE POLISHED

SATIN GUNMETAL

GLOSS BLACK

SATIN SILVER

BRUSHED ALLUMINIUM

BRUSHED BRONZE

**FLOWFORGED** 

TRIPLE POLISHED

SATIN GUNMETAL

GLOSS BLACK

SATIN SILVER

BRUSHED ALLUMINIUM

BRUSHED BRONZE

**FLOWFORGED** 

TRIPLE POLISHED