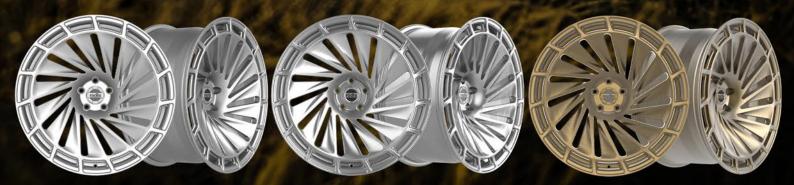

FLOWFORGED

TRIPLE POLISHED

SATIN GUNMETAL

GLOSS BLACK

SATIN SILVER

BRUSHED ALLUMINIUM

BRUSHED BRONZE

**FLOWFORGED** 

TRIPLE POLISHED

SATIN GUNMETAL

GLOSS BLACK

SATIN SILVER

BRUSHED ALLUMINIUM

BRUSHED BRONZE

**FLOWFORGED** 

TRIPLE POLISHED