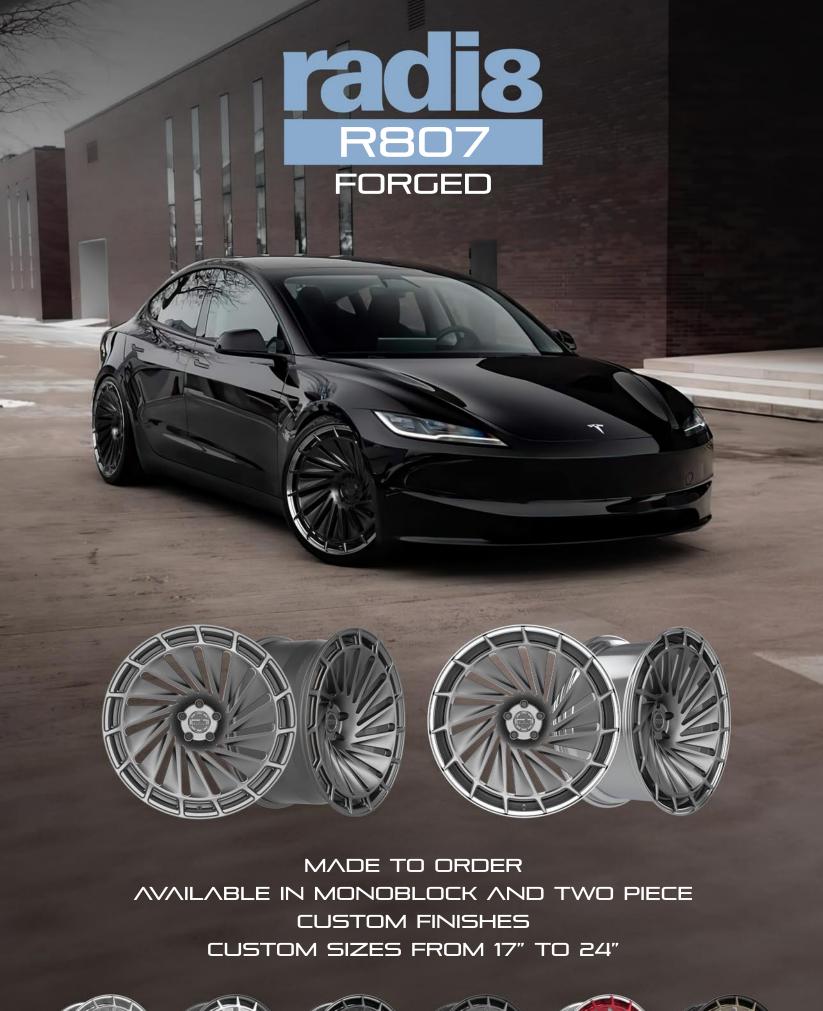

AVAILABLE IN MONOBLOCK AND TWO PIECE

CUSTOM FINISHES

CUSTOM SIZES FROM 17" TO 24"

MADE TO ORDER

AVAILABLE IN MONOBLOCK AND TWO PIECE

CUSTOM FINISHES

CUSTOM SIZES FROM 17" TO 24"

MADE TO ORDER