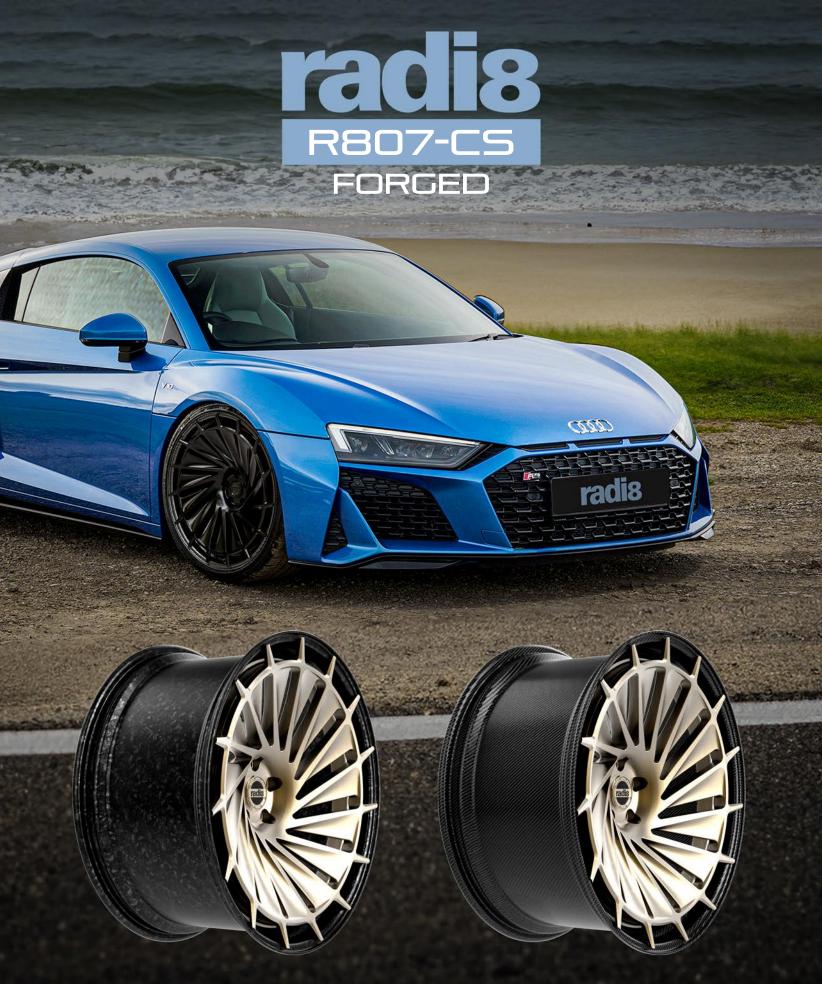

AVAILABLE IN MONOBLOCK AND TWO PIECE

CUSTOM FINISHES

CUSTOM SIZES FROM 17" TO 24"

CARBON FIBER / FORGED CARBON BARREL

MADE TO ORDER

CUSTOM FINISHED FACES

CUSTOM SIZES FROM 19" TO 23"

CARBON FIBER / FORGED CARBON BARREL

MADE TO ORDER

CUSTOM FINISHED FACES

CUSTOM SIZES FROM 19" TO 23"

CUSTOM SIZES FROM 19" TO 23"

- ☑ INFO@R∧DI8WHEELS.COM
- **®** WWW.R∧DI8WHEELS.COM
  - RADI8WHEELS
  - @ RADIBWHEELS
  - **9**+447809487190
- **②** 43∧ SUMMERISL∧ND RO∧D, ∧RM∧GH UK