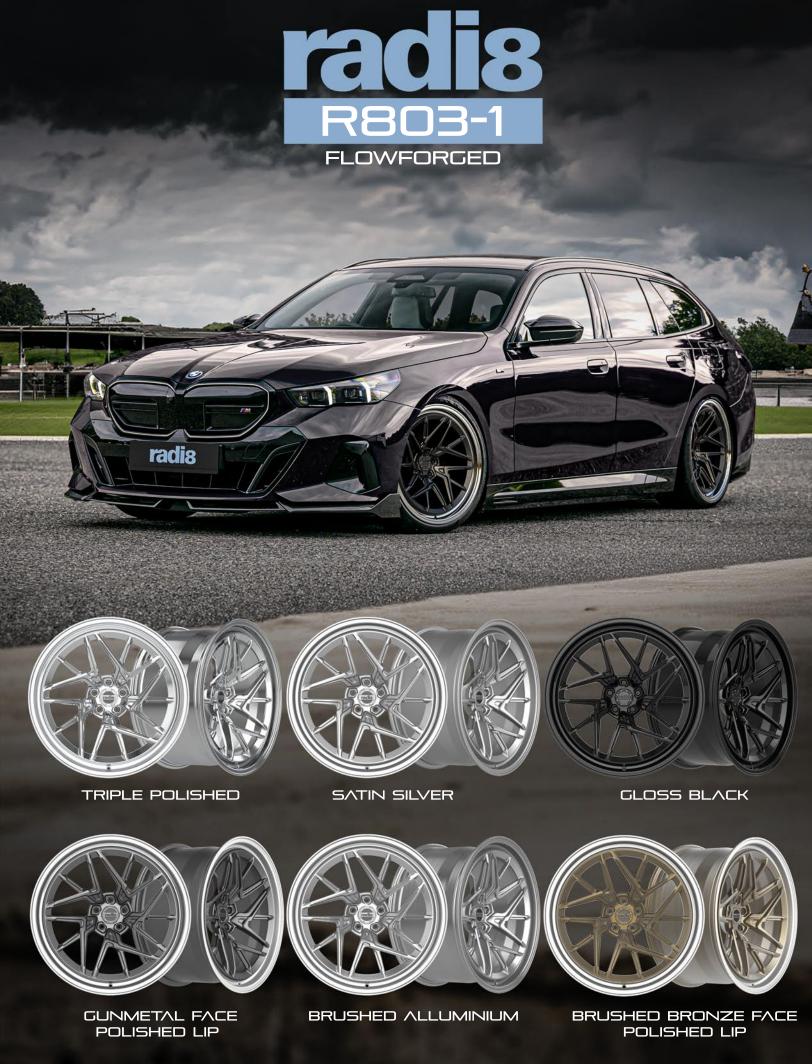

FLOWFORGED

TRIPLE POLISHED

SATIN GUNMETAL

GLOSS BLACK

SATIN SILVER

BRUSHED ALLUMINIUM

BRUSHED BRONZE

**FLOWFORGED** 

TRIPLE POLISHED

SATIN GUNMETAL

GLOSS BLACK

SATIN SILVER

BRUSHED ALLUMINIUM

BRUSHED BRONZE

**FLOWFORGED** 

TRIPLE POLISHED

SATIN SILVER

GLOSS BLACK

GUNMETAL FACE POLISHED LIP

BRUSHED ALLUMINIUM

BRUSHED BRONZE FACE POLISHED LIP

AVAILABLE FROM 19" TO 23"

ALSO AVAILABLE WITH EXPOSED PCD

MADE TO ORDER