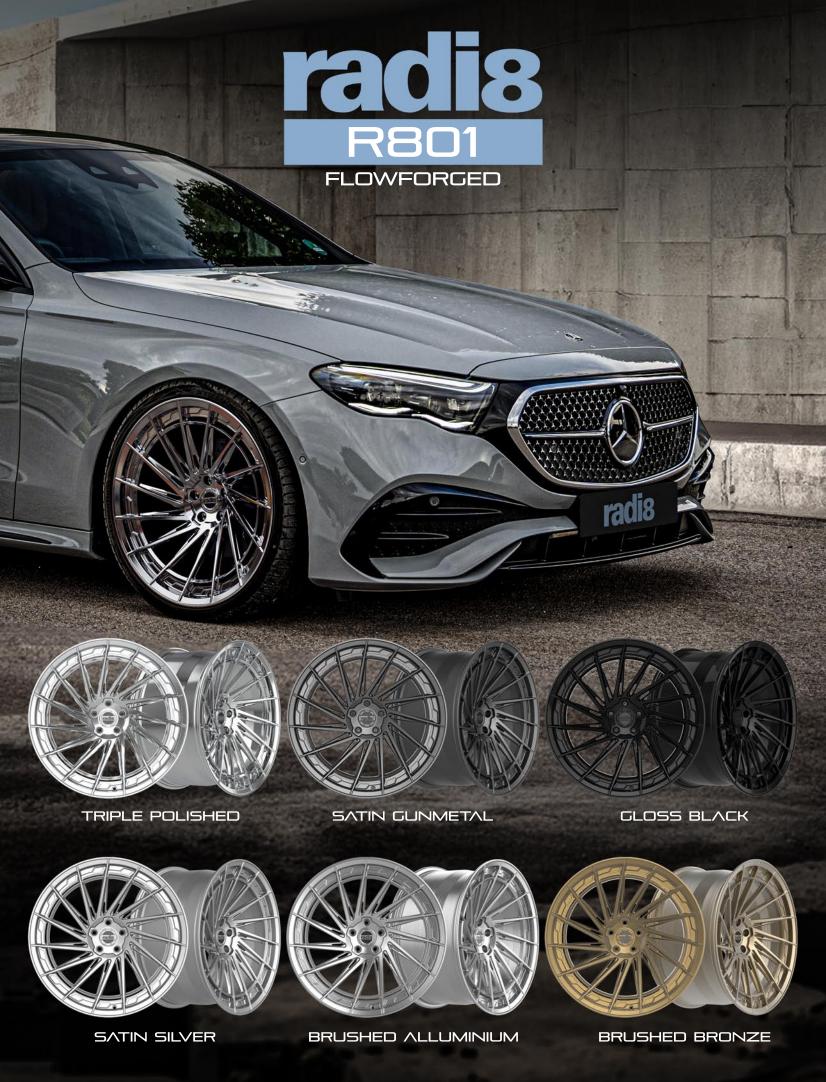

FLOWFORGED

TRIPLE POLISHED

SATIN GUNMETAL

GLOSS BLACK

SATIN SILVER

BRUSHED ALLUMINIUM

BRUSHED BRONZE

**FLOWFORGED** 

TRIPLE POLISHED

SATIN GUNMETAL

GLOSS BLACK

SATIN SILVER

BRUSHED ALLUMINIUM

BRUSHED BRONZE

**FLOWFORGED** 

TRIPLE POLISHED