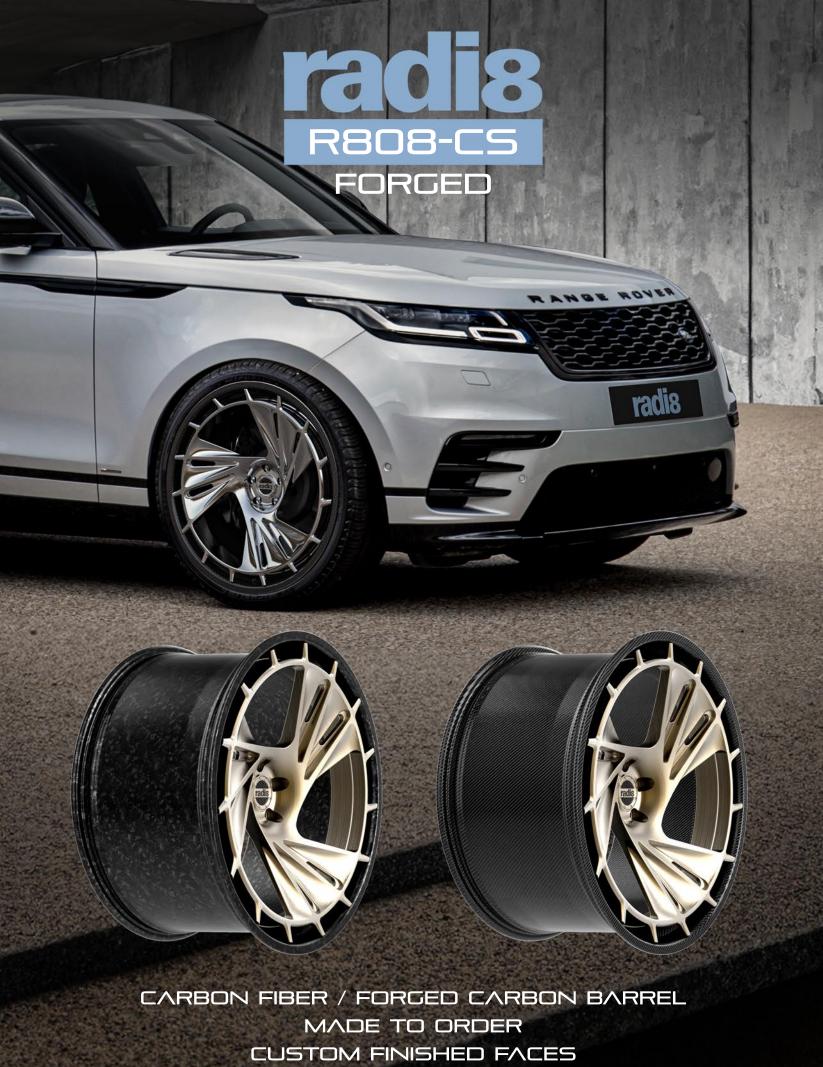

AVAILABLE IN MONOBLOCK AND TWO PIECE

CUSTOM FINISHES

CUSTOM SIZES FROM 17" TO 24"

CARBON FIBER / FORGED CARBON BARREL

MADE TO ORDER

CUSTOM FINISHED FACES

CUSTOM SIZES FROM 19" TO 23"

CARBON FIBER / FORGED CARBON BARREL

MADE TO ORDER

CUSTOM FINISHED FACES

CUSTOM SIZES FROM 19" TO 23"

CUSTOM SIZES FROM 19" TO 23"

- ☑ INFO@R∧DI8WHEELS.COM
- **®** WWW.R∧DI8WHEELS.COM
  - RADI8WHEELS
  - @ RADIBWHEELS
  - **9**+447809487190
- **②** 43∧ SUMMERISL∧ND RO∧D, ∧RM∧GH UK