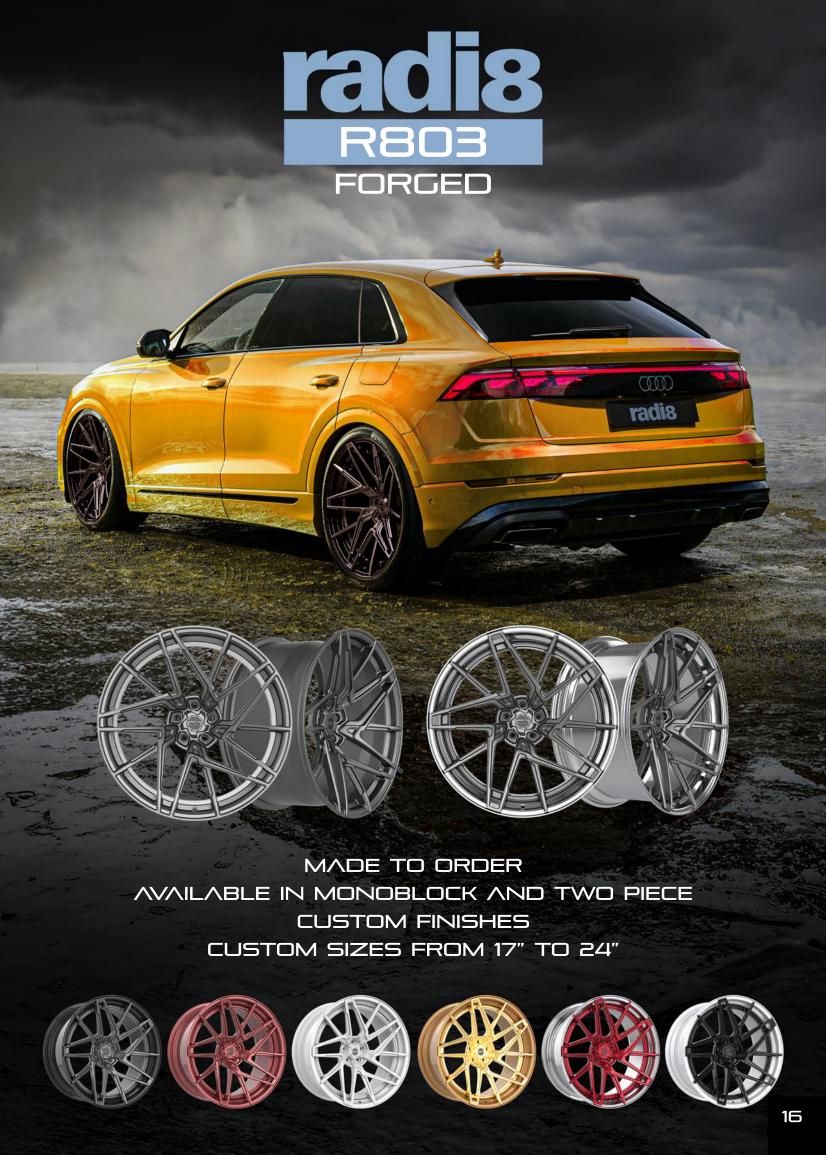

AVAILABLE IN MONOBLOCK AND TWO PIECE

CUSTOM FINISHES

CUSTOM SIZES FROM 17" TO 24"

MADE TO ORDER

AVAILABLE IN MONOBLOCK AND TWO PIECE

CUSTOM FINISHES

CUSTOM SIZES FROM 17" TO 24"

MADE TO ORDER