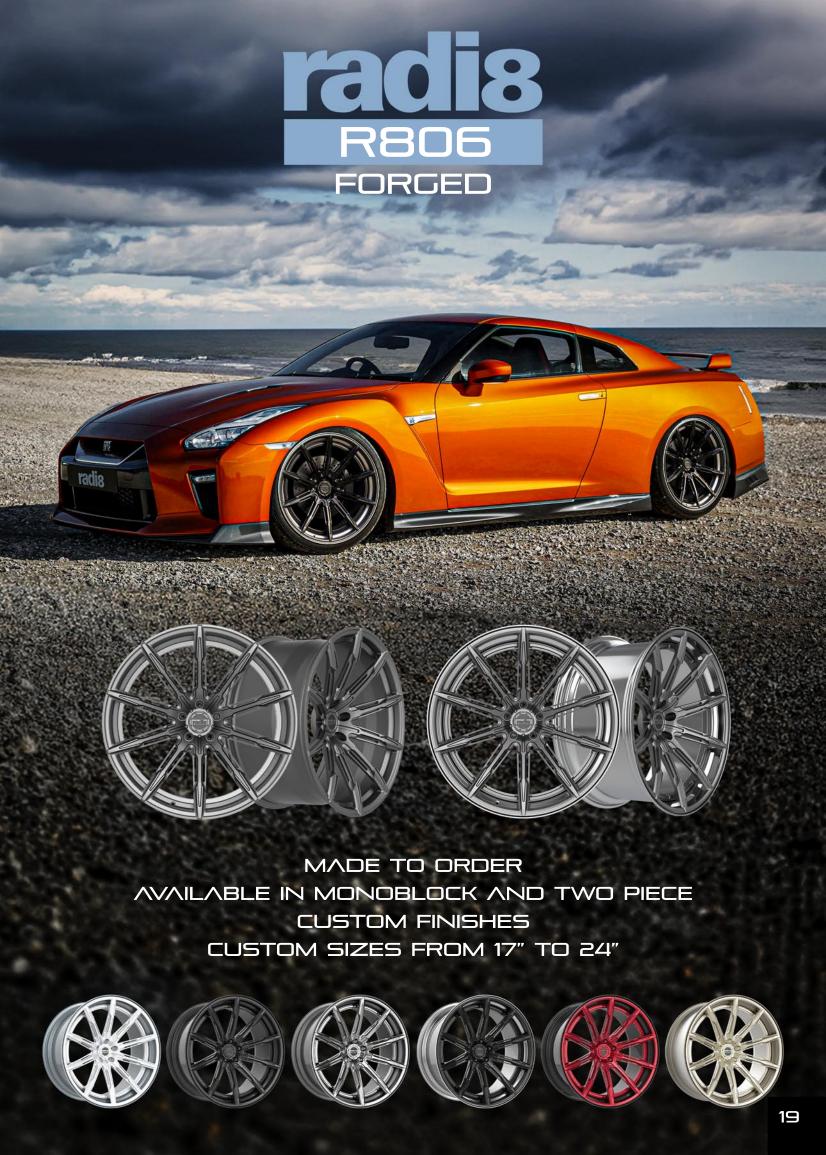

AVAILABLE IN MONOBLOCK AND TWO PIECE

CUSTOM FINISHES

CUSTOM SIZES FROM 17" TO 24"

MADE TO ORDER

AVAILABLE IN MONOBLOCK AND TWO PIECE

CUSTOM FINISHES

CUSTOM SIZES FROM 17" TO 24"

MADE TO ORDER