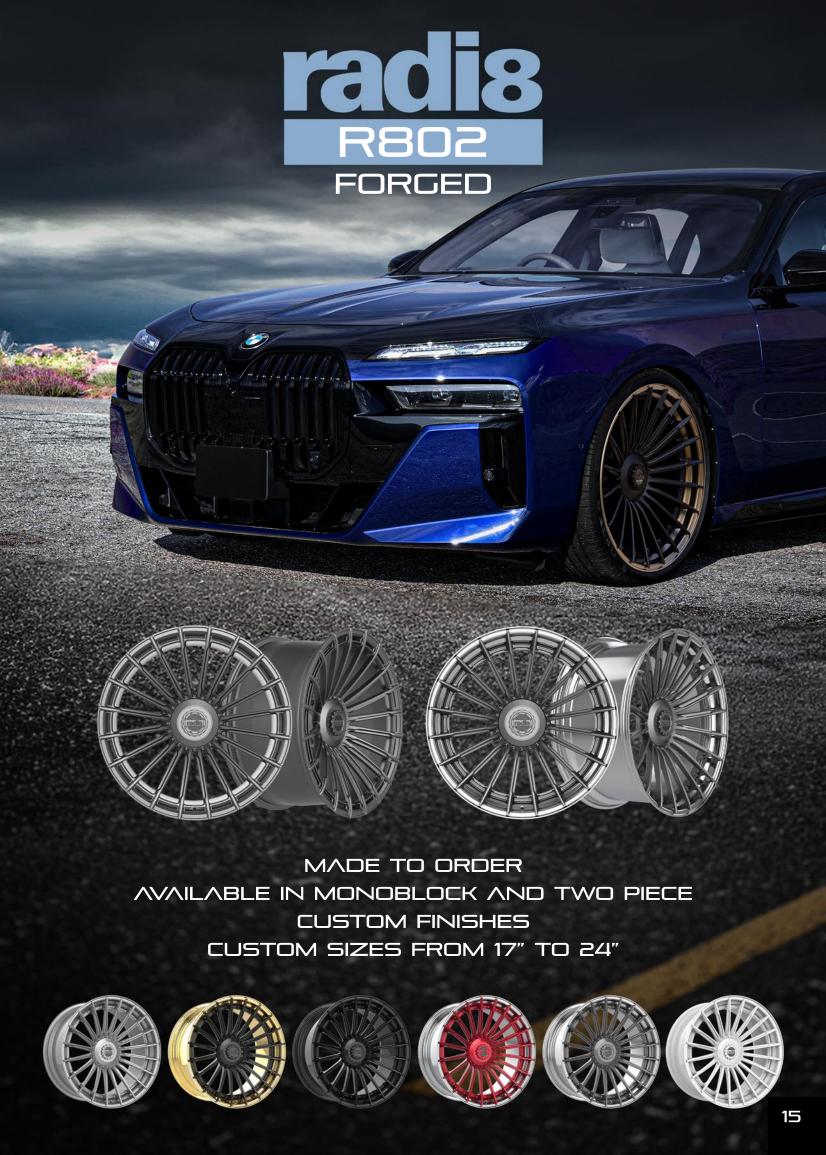

AVAILABLE IN MONOBLOCK AND TWO PIECE

CUSTOM FINISHES

CUSTOM SIZES FROM 17" TO 24"

MADE TO ORDER

AVAILABLE IN MONOBLOCK AND TWO PIECE

CUSTOM FINISHES

CUSTOM SIZES FROM 17" TO 24"

MADE TO ORDER