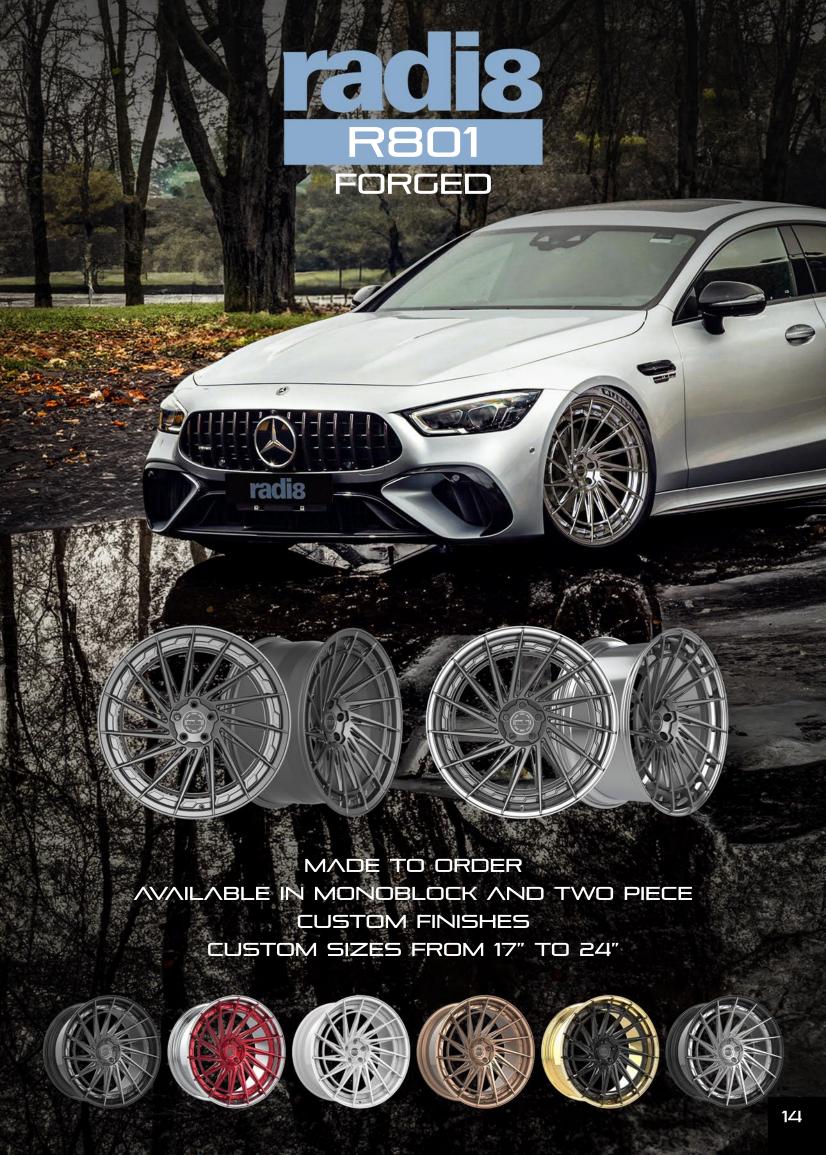

AVAILABLE IN MONOBLOCK AND TWO PIECE

CUSTOM FINISHES

CUSTOM SIZES FROM 17" TO 24"

MADE TO ORDER

AVAILABLE IN MONOBLOCK AND TWO PIECE

CUSTOM FINISHES

CUSTOM SIZES FROM 17" TO 24"

MADE TO ORDER