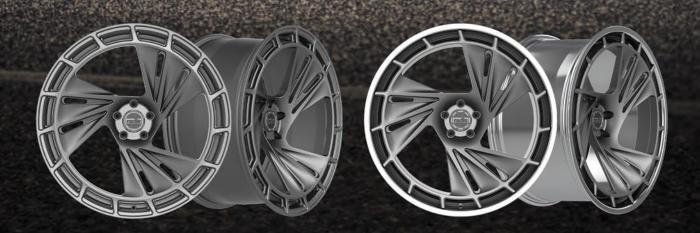

AVAILABLE IN MONOBLOCK AND TWO PIECE

CUSTOM FINISHES

CUSTOM SIZES FROM 17" TO 24"

MADE TO ORDER

AVAILABLE IN MONOBLOCK AND TWO PIECE

CUSTOM FINISHES

CUSTOM SIZES FROM 17" TO 24"

MADE TO ORDER