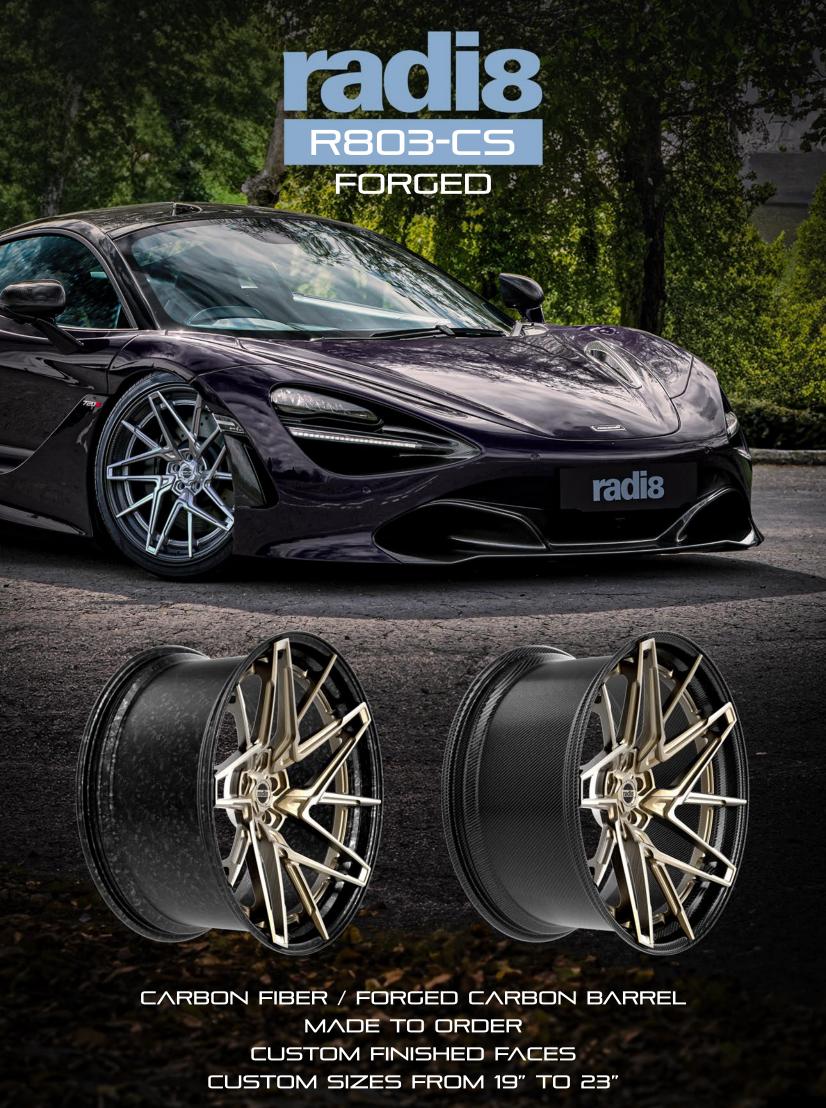

AVAILABLE IN MONOBLOCK AND TWO PIECE

CUSTOM FINISHES

CUSTOM SIZES FROM 17" TO 24"

CARBON FIBER / FORGED CARBON BARREL

MADE TO ORDER

CUSTOM FINISHED FACES

CUSTOM SIZES FROM 19" TO 23"

CARBON FIBER / FORGED CARBON BARREL

MADE TO ORDER

CUSTOM FINISHED FACES

CUSTOM SIZES FROM 19" TO 23"

CUSTOM SIZES FROM 19" TO 23"

- ☑ INFO@R∧DI8WHEELS.COM
- **®** WWW.R∧DI8WHEELS.COM
  - RADI8WHEELS
  - @ RADIBWHEELS
  - **9**+447809487190
- **②** 43∧ SUMMERISL∧ND RO∧D, ∧RM∧GH UK