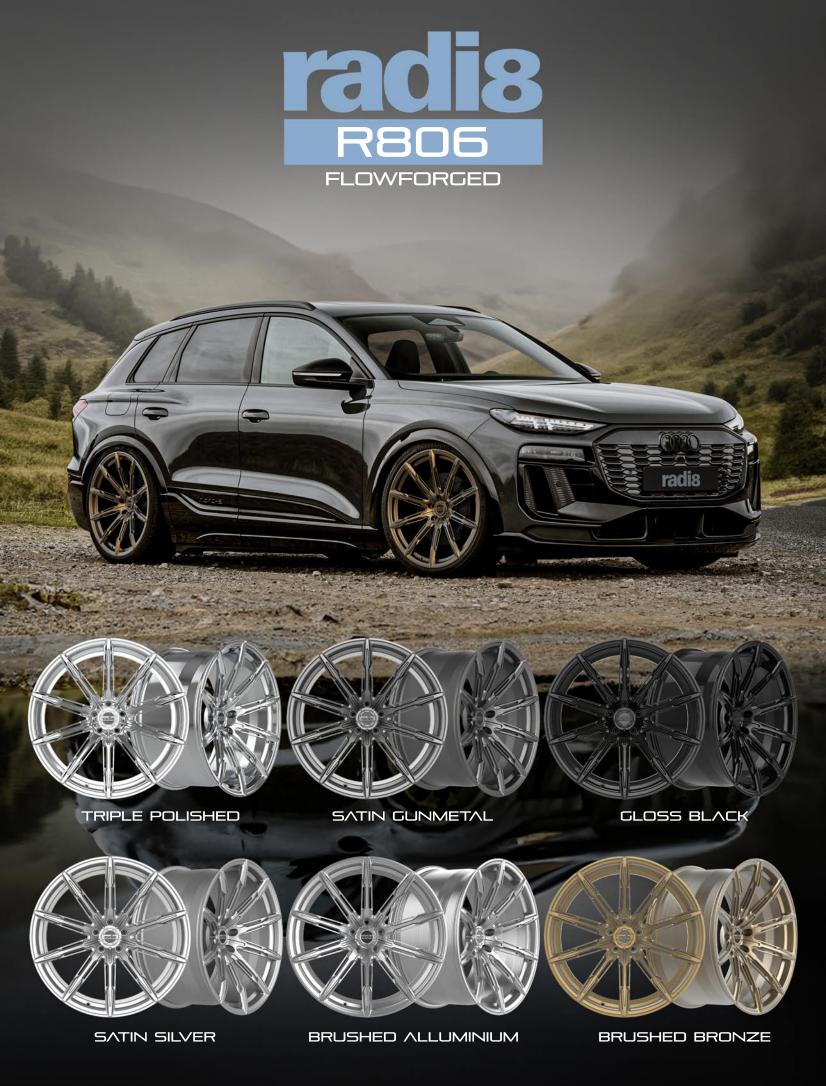

FLOWFORGED

TRIPLE POLISHED

SATIN GUNMETAL

GLOSS BLACK

SATIN SILVER

BRUSHED ALLUMINIUM

BRUSHED BRONZE

**FLOWFORGED** 

TRIPLE POLISHED

SATIN GUNMETAL

GLOSS BLACK

SATIN SILVER

BRUSHED ALLUMINIUM

BRUSHED BRONZE

**FLOWFORGED** 

TRIPLE POLISHED