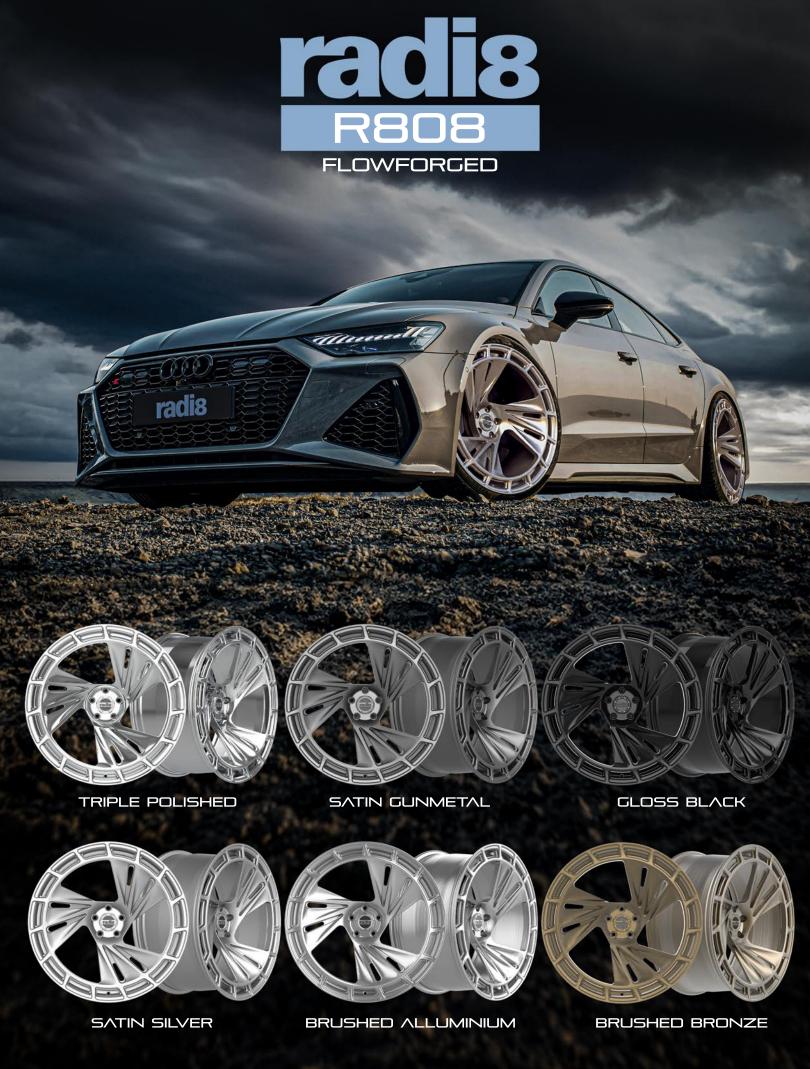

FLOWFORGED

TRIPLE POLISHED

SATIN GUNMETAL

GLOSS BLACK

SATIN SILVER

BRUSHED ALLUMINIUM

BRUSHED BRONZE

**FLOWFORGED** 

TRIPLE POLISHED

SATIN GUNMETAL

GLOSS BLACK

SATIN SILVER

BRUSHED ALLUMINIUM

BRUSHED BRONZE

**FLOWFORGED** 

TRIPLE POLISHED