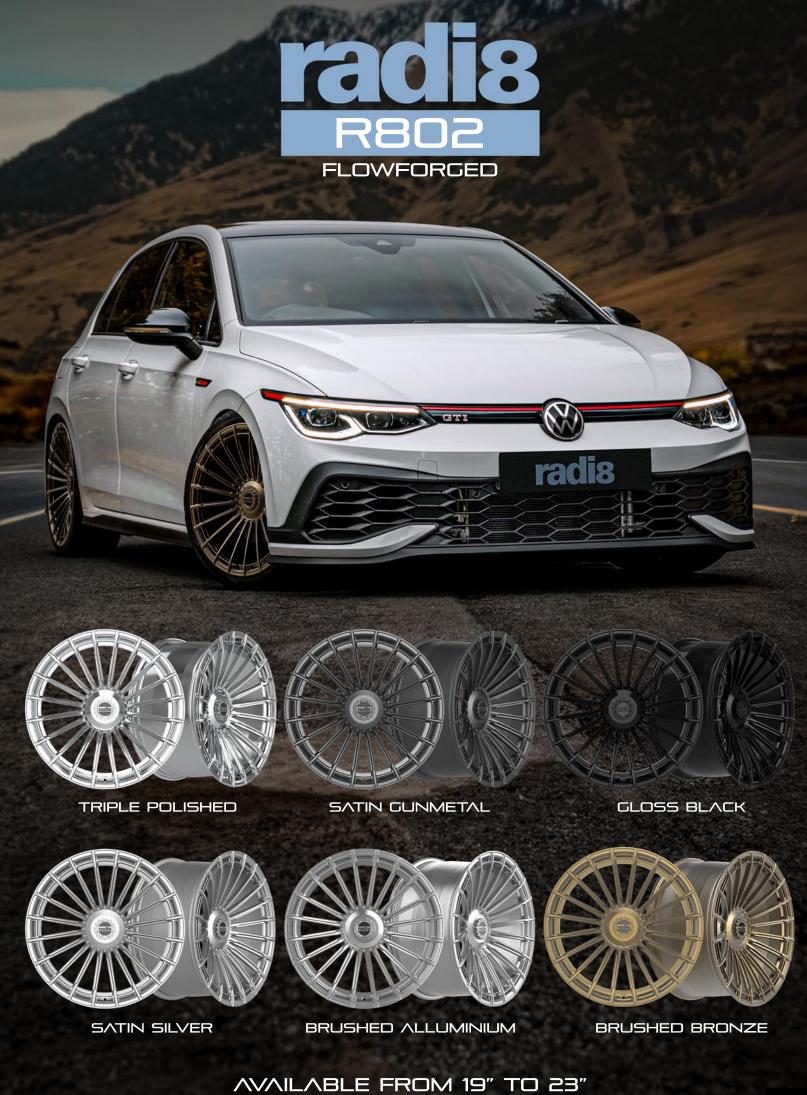

FLOWFORGED

TRIPLE POLISHED

SATIN GUNMETAL

GLOSS BLACK

SATIN SILVER

BRUSHED ALLUMINIUM

BRUSHED BRONZE

**FLOWFORGED** 

TRIPLE POLISHED

SATIN GUNMETAL

GLOSS BLACK

SATIN SILVER

BRUSHED ALLUMINIUM

BRUSHED BRONZE

**FLOWFORGED** 

TRIPLE POLISHED