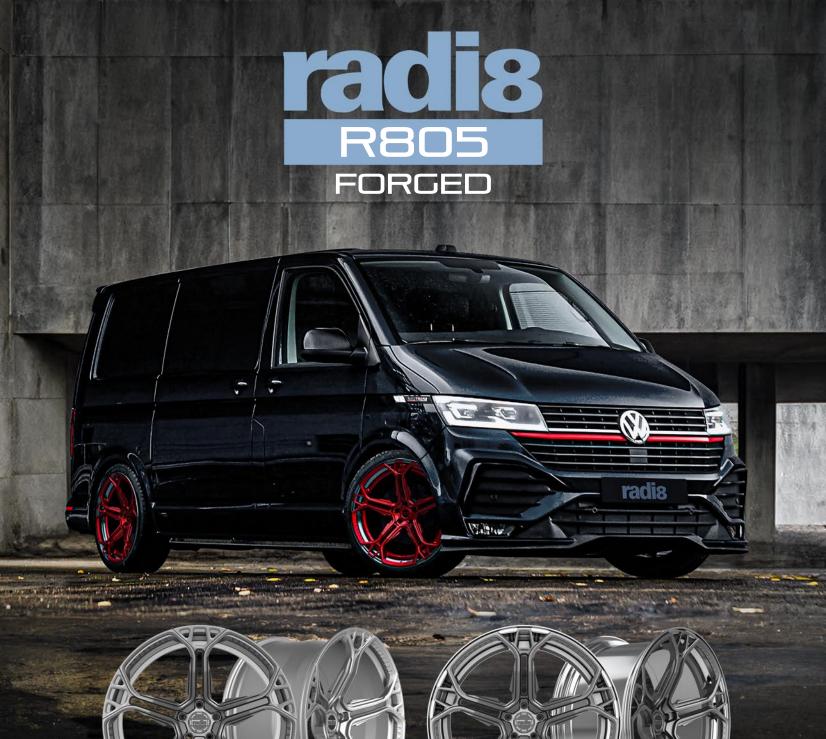

AVAILABLE IN MONOBLOCK AND TWO PIECE

CUSTOM FINISHES

CUSTOM SIZES FROM 17" TO 24"

MADE TO ORDER

AVAILABLE IN MONOBLOCK AND TWO PIECE

CUSTOM FINISHES

CUSTOM SIZES FROM 17" TO 24"

MADE TO ORDER