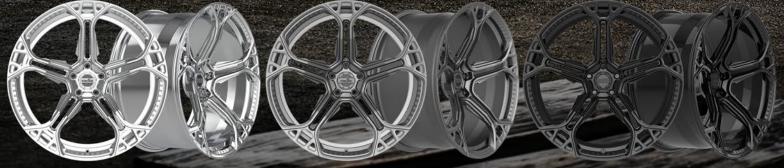

FLOWFORGED

TRIPLE POLISHED

SATIN GUNMETAL

GLOSS BLACK

SATIN SILVER

BRUSHED ALLUMINIUM

BRUSHED BRONZE

**FLOWFORGED** 

TRIPLE POLISHED

SATIN GUNMETAL

GLOSS BLACK

SATIN SILVER

BRUSHED ALLUMINIUM

BRUSHED BRONZE

**FLOWFORGED** 

TRIPLE POLISHED