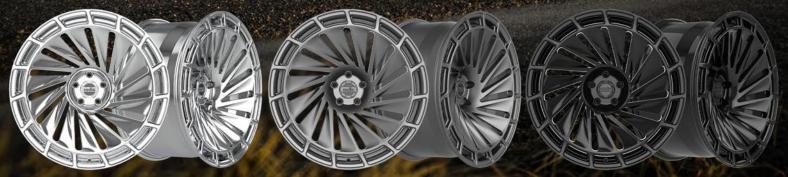

SATIN SILVER

GLOSS BLACK

GUNMETAL FACE POLISHED LIP

BRUSHED ALLUMINIUM

BRUSHED BRONZE FACE POLISHED LIP

AVAILABLE FROM 19" TO 23"

ALSO AVAILABLE WITH EXPOSED PCD

MADE TO ORDER