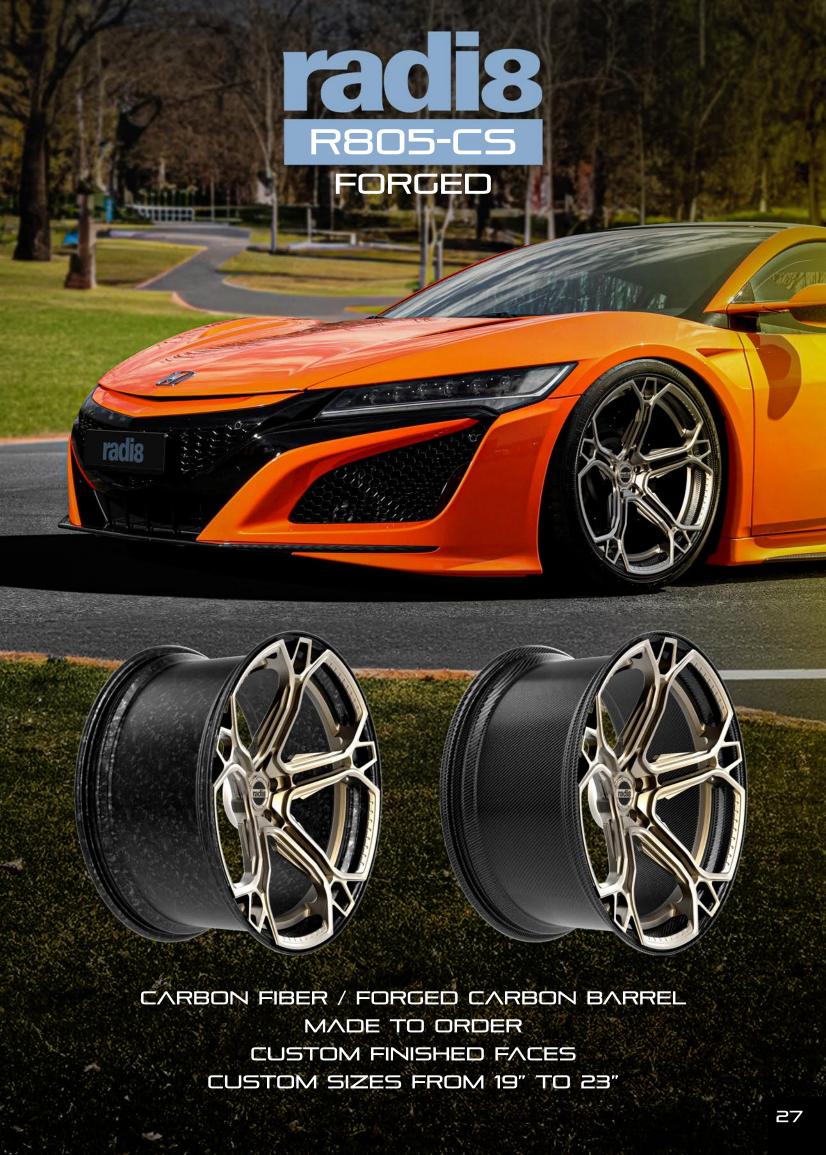

AVAILABLE IN MONOBLOCK AND TWO PIECE

CUSTOM FINISHES

CUSTOM SIZES FROM 17" TO 24"

CARBON FIBER / FORGED CARBON BARREL

MADE TO ORDER

CUSTOM FINISHED FACES

CUSTOM SIZES FROM 19" TO 23"

CARBON FIBER / FORGED CARBON BARREL

MADE TO ORDER

CUSTOM FINISHED FACES

CUSTOM SIZES FROM 19" TO 23"

CUSTOM SIZES FROM 19" TO 23"

- ☑ INFO@R∧DI8WHEELS.COM
- **®** WWW.R∧DI8WHEELS.COM
  - RADI8WHEELS
  - @ RADIBWHEELS
  - **9**+447809487190
- **②** 43∧ SUMMERISL∧ND RO∧D, ∧RM∧GH UK