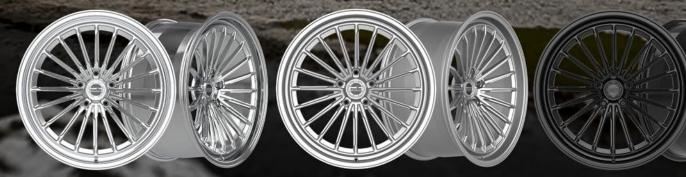

FLOWFORGED

TRIPLE POLISHED

SATIN GUNMETAL

GLOSS BLACK

SATIN SILVER

BRUSHED ALLUMINIUM

BRUSHED BRONZE

**FLOWFORGED** 

TRIPLE POLISHED

SATIN GUNMETAL

GLOSS BLACK

SATIN SILVER

BRUSHED ALLUMINIUM

BRUSHED BRONZE

**FLOWFORGED** 

TRIPLE POLISHED