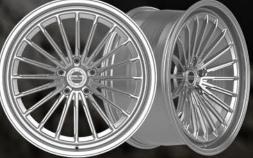

FLOWFORGED

TRIPLE POLISHED

SATIN GUNMETAL

GLOSS BLACK

SATIN SILVER

BRUSHED ALLUMINIUM

BRUSHED BRONZE

**FLOWFORGED** 

TRIPLE POLISHED

SATIN GUNMETAL

GLOSS BLACK

SATIN SILVER

BRUSHED ALLUMINIUM

BRUSHED BRONZE

**FLOWFORGED** 

TRIPLE POLISHED