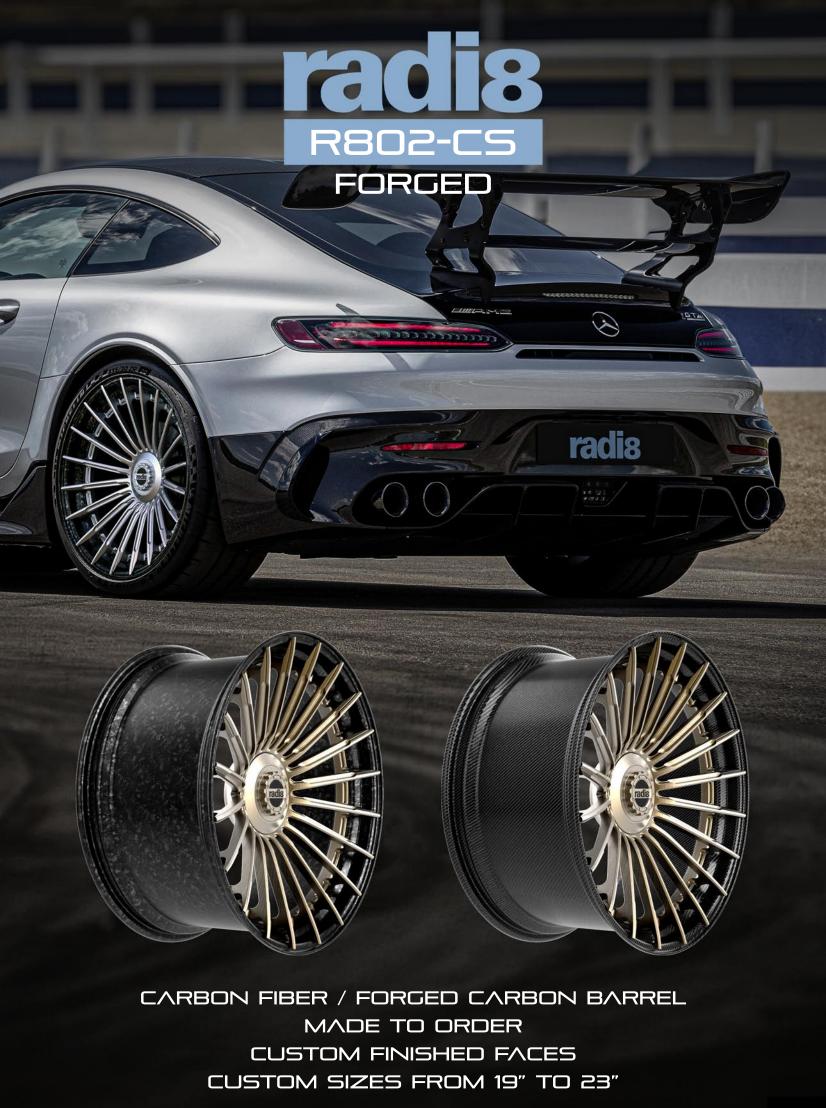

AVAILABLE IN MONOBLOCK AND TWO PIECE

CUSTOM FINISHES

CUSTOM SIZES FROM 17" TO 24"

CARBON FIBER / FORGED CARBON BARREL

MADE TO ORDER

CUSTOM FINISHED FACES

CUSTOM SIZES FROM 19" TO 23"

CARBON FIBER / FORGED CARBON BARREL

MADE TO ORDER

CUSTOM FINISHED FACES

CUSTOM SIZES FROM 19" TO 23"

CUSTOM SIZES FROM 19" TO 23"

- ☑ INFO@R∧DI8WHEELS.COM
- **®** WWW.R∧DI8WHEELS.COM
  - RADI8WHEELS
  - @ RADIBWHEELS
  - **9**+447809487190
- **②** 43∧ SUMMERISL∧ND RO∧D, ∧RM∧GH UK