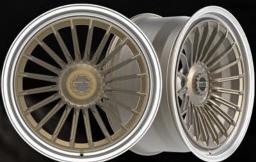

FLOWFORGED

TRIPLE POLISHED

SATIN GUNMETAL

GLOSS BLACK

SATIN SILVER

BRUSHED ALLUMINIUM

BRUSHED BRONZE

**FLOWFORGED** 

TRIPLE POLISHED

SATIN GUNMETAL

GLOSS BLACK

SATIN SILVER

BRUSHED ALLUMINIUM

BRUSHED BRONZE

**FLOWFORGED** 

TRIPLE POLISHED

SATIN SILVER

GLOSS BLACK

GUNMETAL FACE POLISHED LIP

BRUSHED ALLUMINIUM

BRUSHED BRONZE FACE POLISHED LIP

AVAILABLE FROM 19" TO 23"

ALSO AVAILABLE WITH EXPOSED PCD

MADE TO ORDER