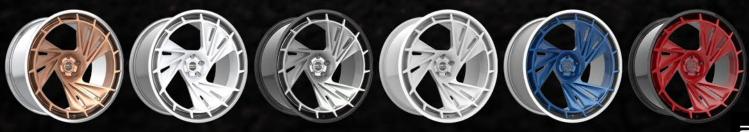

AVAILABLE IN MONOBLOCK AND TWO PIECE

CUSTOM FINISHES

CUSTOM SIZES FROM 17" TO 24"

MADE TO ORDER

AVAILABLE IN MONOBLOCK AND TWO PIECE

CUSTOM FINISHES

CUSTOM SIZES FROM 17" TO 24"

MADE TO ORDER