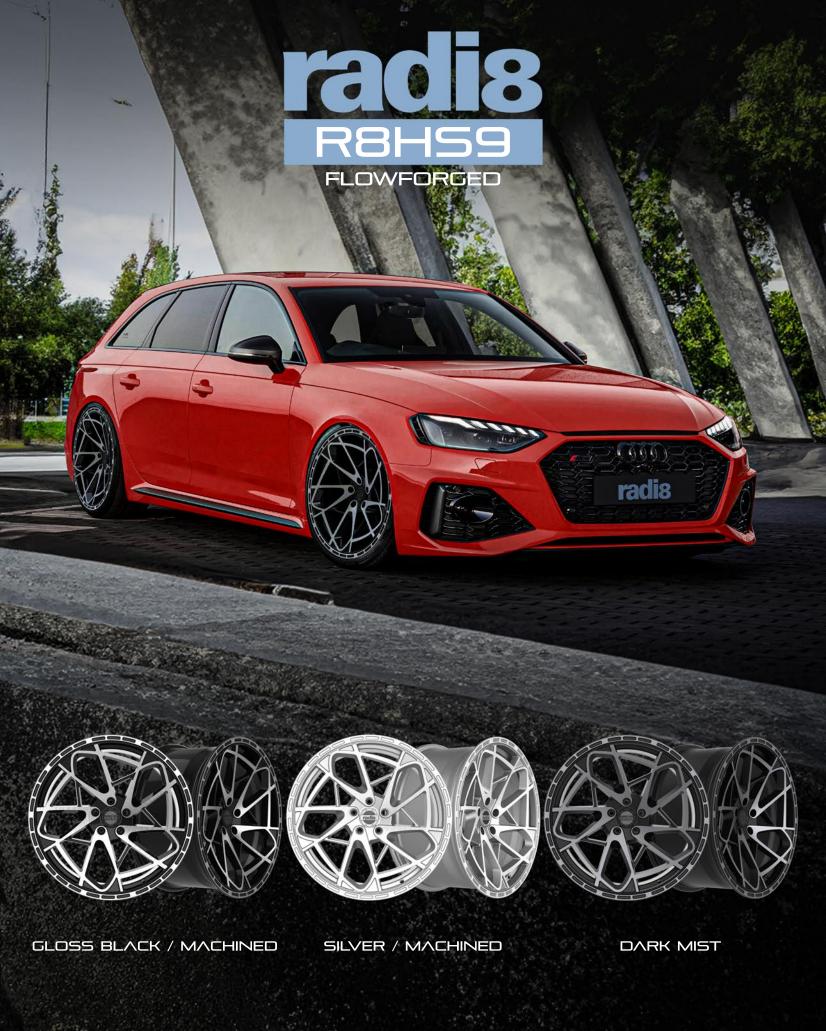

FLOWFORGED

TRIPLE POLISHED

SATIN GUNMETAL

GLOSS BLACK

SATIN SILVER

BRUSHED ALLUMINIUM

BRUSHED BRONZE

**FLOWFORGED** 

TRIPLE POLISHED

SATIN GUNMETAL

GLOSS BLACK

SATIN SILVER

BRUSHED ALLUMINIUM

BRUSHED BRONZE

**FLOWFORGED** 

TRIPLE POLISHED