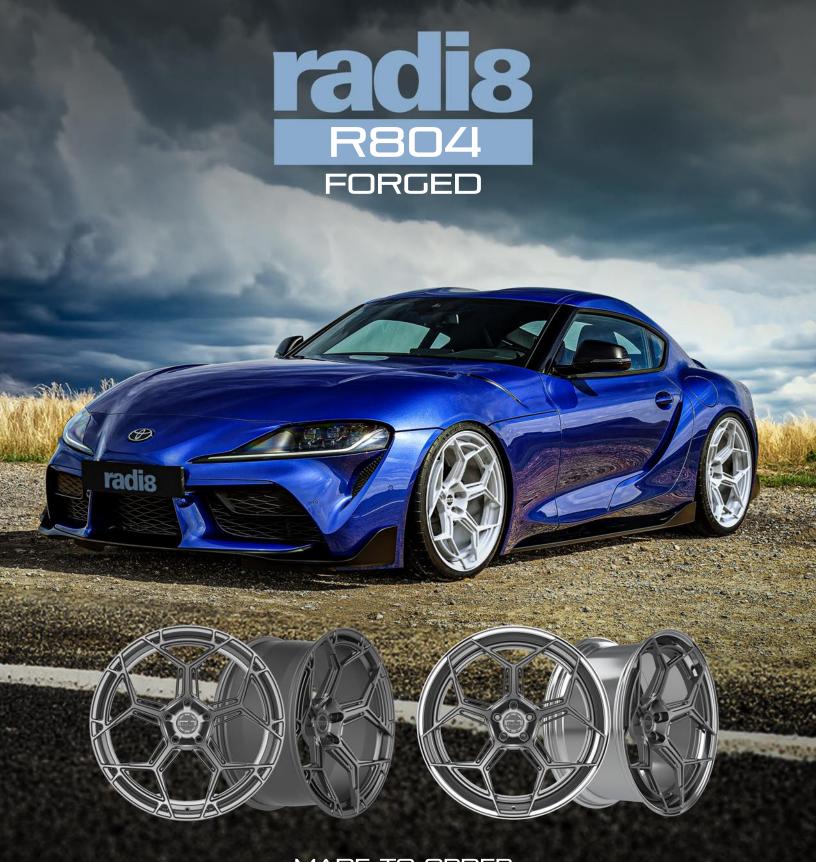

AVAILABLE IN MONOBLOCK AND TWO PIECE

CUSTOM FINISHES

CUSTOM SIZES FROM 17" TO 24"

MADE TO ORDER

AVAILABLE IN MONOBLOCK AND TWO PIECE

CUSTOM FINISHES

CUSTOM SIZES FROM 17" TO 24"

MADE TO ORDER