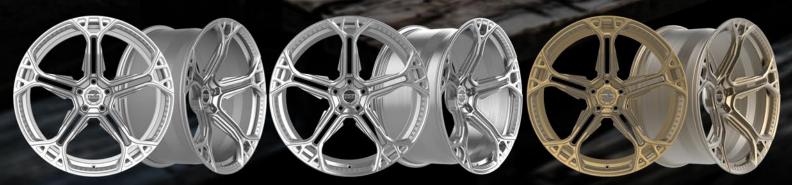

TRIPLE POLISHED

SATIN GUNMETAL

GLOSS BLACK

SATIN SILVER

BRUSHED ALLUMINIUM

BRUSHED BRONZE

**FLOWFORGED** 

TRIPLE POLISHED