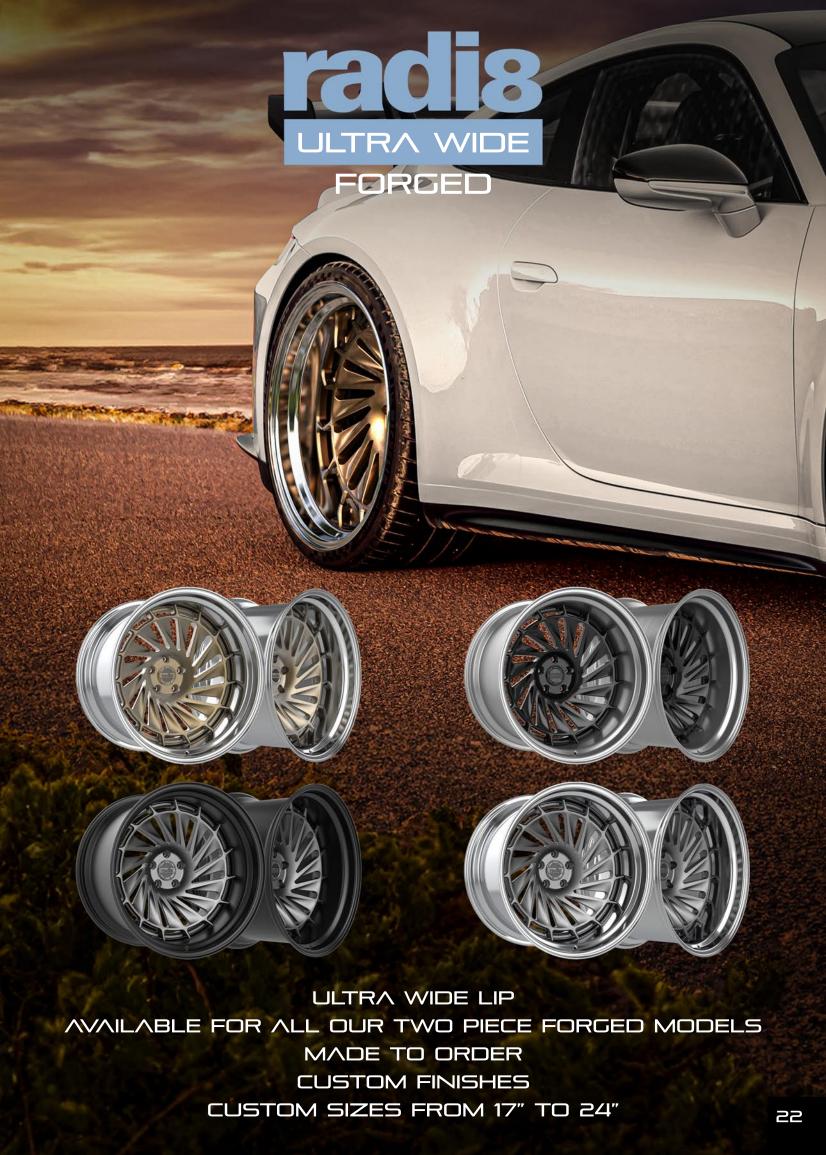

AVAILABLE IN MONOBLOCK AND TWO PIECE

CUSTOM FINISHES

CUSTOM SIZES FROM 17" TO 24"

MADE TO ORDER

AVAILABLE IN MONOBLOCK AND TWO PIECE

CUSTOM FINISHES

CUSTOM SIZES FROM 17" TO 24"

MADE TO ORDER